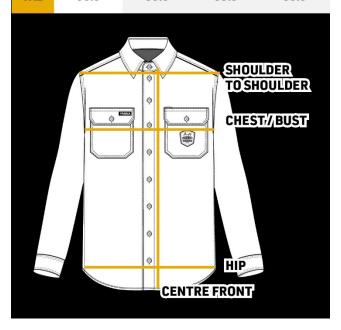

ORDERS ARE FINAL AND NO REFUNDS WILL BE ISSUED FOR CHANGE OF MIND.

| POINT OF MEASURE (All measurements in cm) |                 |                         |              |      |  |
|-------------------------------------------|-----------------|-------------------------|--------------|------|--|
|                                           | CENTRE<br>FRONT | SHOULDER TO<br>SHOULDER | BUST / CHEST | HIP  |  |
| XS                                        | 66.3            | 45.5                    | 50.2         | 50.2 |  |
| s                                         | 67.9            | 47                      | 53.3         | 53.3 |  |
| М                                         | 69.5            | 48.5                    | 56.3         | 56.3 |  |
| L                                         | 71.1            | 50                      | 59.3         | 59.3 |  |
| XL                                        | 72.7            | 51.5                    | 62.5         | 62.5 |  |
| 2XL                                       | 75.9            | 54.5                    | 68.3         | 68.3 |  |
| 3XL                                       | 79.1            | 57.5                    | 74.3         | 74.3 |  |
| 4XL                                       | 82.2            | 60.5                    | 80.3         | 80.3 |  |
| 5XL                                       | 85.4            | 63.5                    | 83.3         | 83.3 |  |
| 6XL                                       | 88.5            | 66.5                    | 86.3         | 86.3 |  |