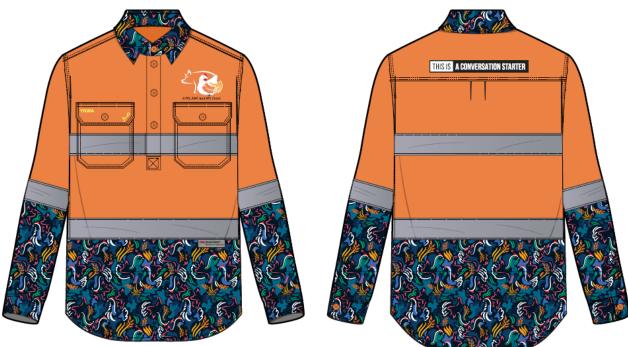

## **Food with Purpose TradeMutt Shirts**

Food with Purpose shirts are an exclusive, certified Hi-Vis, design, only available through the conference.

With \$RRP being \$75, we are offering the shirts for \$60 each and asking for a donation to our event charity - TIACS.

TIACS is a free mental health counselling service for those living in rural and farming communities, blue collar workers and those that care about them.

Collection will be available from Tuesday the 14th of May at the conference or postage is available after the event. Numbers are limited but if demand calls for it, a second production run will be done, and eta given to the wait-list.